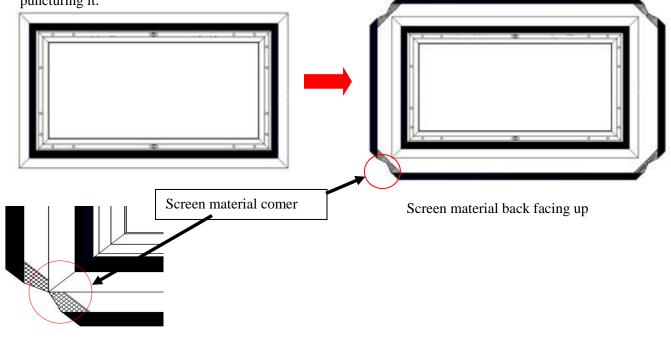

Note: The back side of the material has the velcro borders all around the edges.

2. Carefully and gently place the assembled frame on top the screen material as shown below. Make sure to not allow the angle edge of the frame to come in direct contact with the screen material to avoid puncturing it.