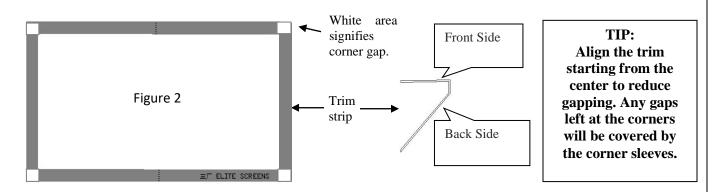

2. Without removing the adhesive tape, place all the trim pieces along the edge of screen material. Adjust the trim so that the top and bottom trim pieces are touching and show no gaps in the center. (Note: The Elite logo should be positioned on the bottom right). Refer to Figure 2 below for a visual reference.