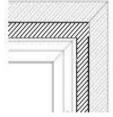

**Note**: The black shaded part represents the velcro on the frame. That Velcro end will ultimately attach with the other velcro end on the screen material.