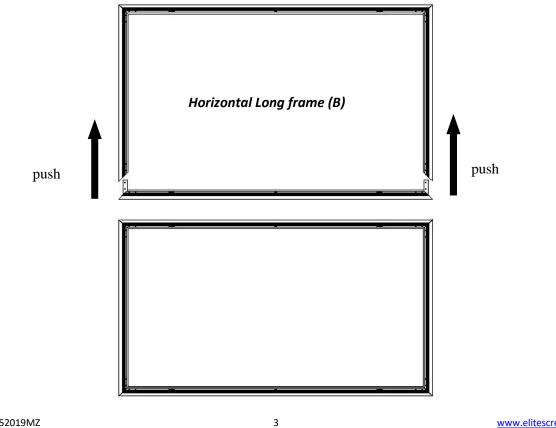

4. Insert the *elbow joint* (*A*) into each end of the *horizontal frames* (*B*) as shown below.

6. Join the remaining *horizontal long frame (B)* with the frame built in the previous steps as shown below.

User's Guide

7. Make sure all four corners are properly in place to form a perfect square. Then fasten the four angles with the *M5x15 Screws* (*G*).