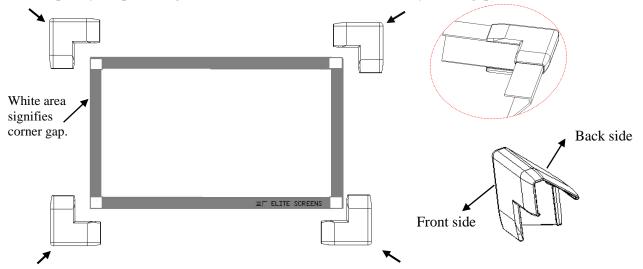

4. After the bezel trim has been installed, place a *corner sleeve (M)* on all four corners. Begin by aligning and adjusting the corner sleeve through the front of the screen. Make sure the corner sleeve completely wraps the edge of the bezel trim. This should cover any corner gaps.

Once all corner sleeves have been snapped into each corner of the frame, it is ready to be installed.