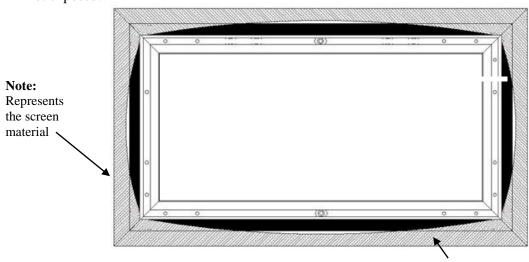

### Screen Material Installation

1. Lay the *screen material* completely flat with the front facing down on a clean surface in a horizontal position. The back side of the screen material should be placed upwards.

Note: The back side of the material has the velcro borders all around the edges.

2. Carefully and gently place the assembled frame on top the screen material as shown below. Make sure to not allow the angle edge of the frame to come in direct contact with the screen material to avoid puncturing it.