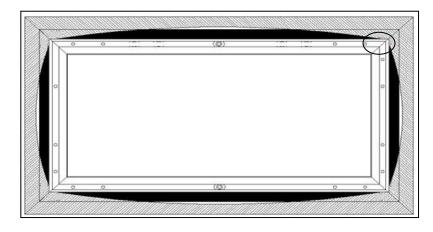

2. Without removing the adhesive tape, place all the trim pieces along the edge of screen material. Adjust the trim so that the top and bottom trim pieces are touching and show no gaps in the center. (Note: The Elite logo should be positioned on the bottom right). Refer to Figure 2 below for a visual reference.