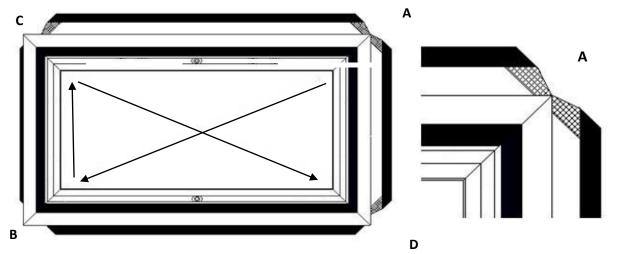

## User's Guide

3. After all of the corners of the frame have been properly aligned, attach the material to the frame in the following order  $A \rightarrow B \rightarrow C \rightarrow D$  (see instructions below for details).

Attach the screen material to the corners as shown below.

1) Stretch the screen material in the direction of the arrowhead.

material to the velcro

3) Fold over second side

and attach to frame

4) Repeat until all four sides are done in the order A, B, C, D