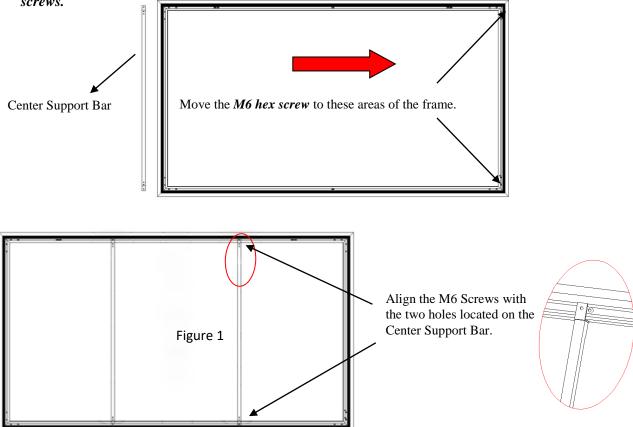

1. Position the *center support bar* (*E*) and *M6 hex screws* in the areas of the frame shown in fig 1. (Each about one thirds the way in from the end of the frame.) Align the hole on each end of the support bar with the *M6 hex screws* located at the top and bottom frame sections. Then fasten with the *M6x12 screws*.