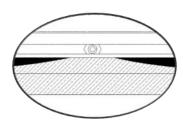

**Note**: The black shaded part represents the velcro on the frame. That Velcro end will ultimately attach with the other velcro end on the screen material.