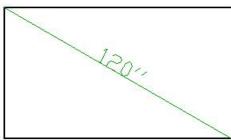

120" comparison

Before installing the trim strip

After installing the trim strip