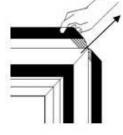

Attach the screen material to the corners as shown below.

1) Stretch the screen material in the direction of the arrowhead.

material to the velcro

3) Fold over second side

and attach to frame

4) Repeat until all four sides are done in the order A, B, C, D