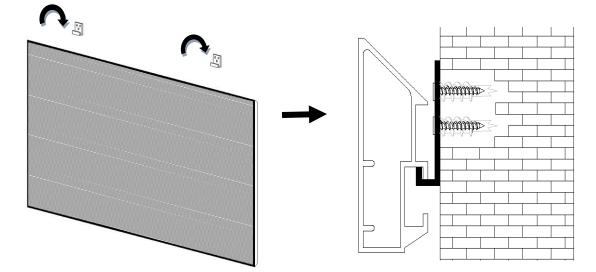

#### Installation

Locate your desired installation location with a stud finder (recommended) and mark the drill-hole area of where the screen is to be installed.

- 1. Drill a hole with the proper bit size according to the wood screws included.
- 2. Line up the wall brackets with the drilled holes on the installation location and screw them in using a Phillips screwdriver.
- 3. Position the frame screen onto the *wall brackets* (*F*) as shown in **below**.
- 4. The design of the wall brackets allows the frame to slide over them through its sides. This is an important feature of the installation design as it allows your screen to be properly centered.