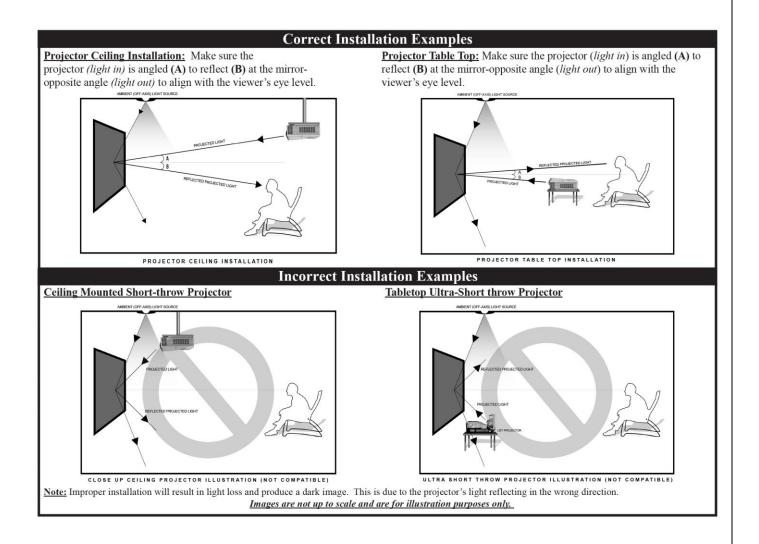

#### Notice to Installer:

Please use the following installation instructions to obtain superior optical performance from the Angular Reflective ALR (Ambient Light Rejecting) Screen.

Make sure to follow these instructions in order for the DayWalker screen fabric to perform correctly.

#### •Angular-Reflective material is not compatible with ultra/short-throw projectors

- •Minimum lens throw ratio 1.5x image width
- •Ambient light must not come from the same direction as the projector

User's Guide

Since angular-reflective means that the projected image will reflect at the mirroropposite angle, it is important to position the projector so that the viewer will get the best possible image.

*Step 1:* Establish the general "eye level" of the viewers

*Step 2:* Set the appropriate projection level

*Step 3:* Adjust the screen height level and projection angle Input Angle (A) = Output Angle (B) aligns with the viewer's angle