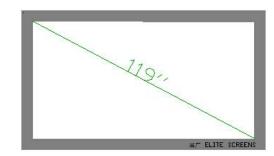

120" comparison

Before installing the trim strip

After installing the trim strip