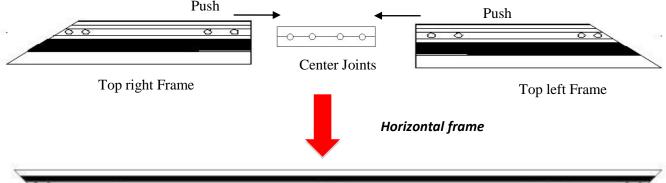

4. Insert the *elbow joint* (*A*) into each end of the *horizontal frames* (*B*) as shown below.

6. Join the remaining *horizontal long frame (B)* with the frame built in the previous steps as shown below.