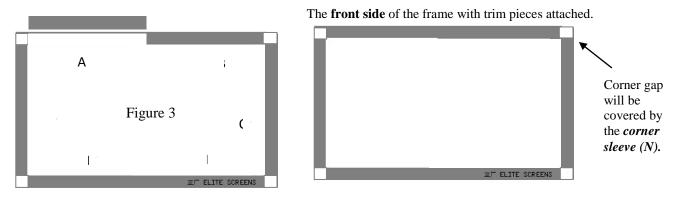

## User's Guide

3. After properly aligning all trim pieces, carefully remove trim piece *A* (see Figure 3 below). Remove the inside backing of the tape and place the trim piece in its original position on the frame. Repeat this step for the remaining trim pieces in the following order: B-C-D-E-F.

4. After the bezel trim has been installed, place a *corner sleeve (M)* on all four corners. Begin by aligning and adjusting the corner sleeve through the front of the screen. Make sure the corner sleeve completely wraps the edge of the bezel trim. This should cover any corner gaps.