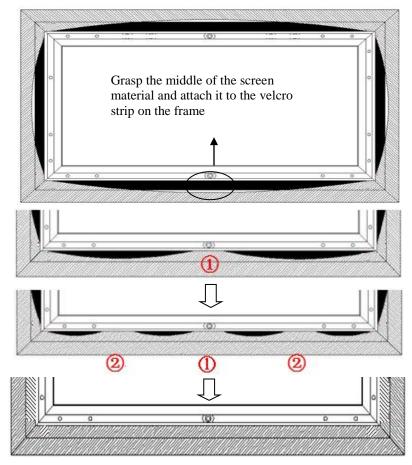

## User's Guide

3. After all of the corners of the frame have been properly aligned, attach the material to the frame in the following order  $A \rightarrow B \rightarrow C \rightarrow D$  (see instructions below for details).

Attach the screen material to the corners as shown below.

1) Stretch the screen material in the direction of the arrowhead.

material to the velcro

3) Fold over second side

and attach to frame

4) Repeat until all four sides are done in the order A, B, C, D

4. After all four corners have been attached; please check whether the frame corners are wrapped by the screen material. If not, please loosen the velcro connection and repeat the above steps so the frame is not exposed.

**Note**: The black shaded part represents the velcro on the frame. That Velcro end will ultimately attach with the other velcro end on the screen material.