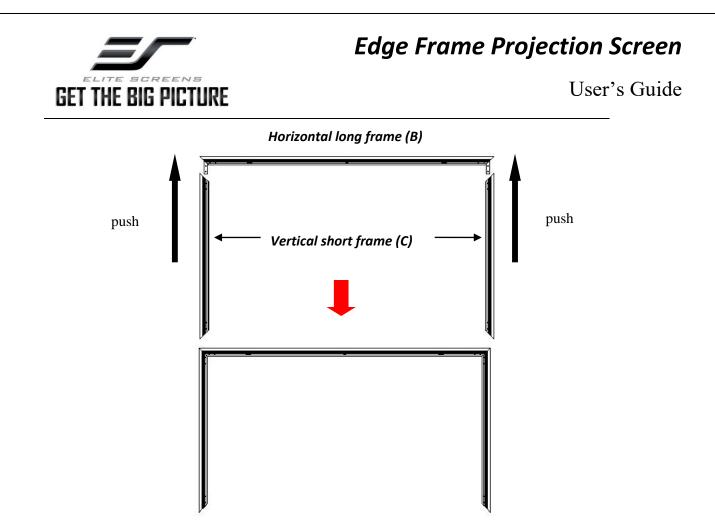

User's Guide

7. Make sure all four corners are properly in place to form a perfect square. Then fasten the four angles with the *M5x15 Screws* (*G*).