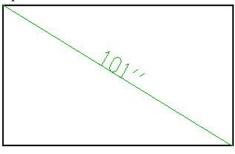

#### **Diagonal Size Note:**

The Diagonal Size of the 100" &120" models before and after installing the edge trim strip. 101" comparison

Before installing the trim strip

After installing the trim strip

User's Guide