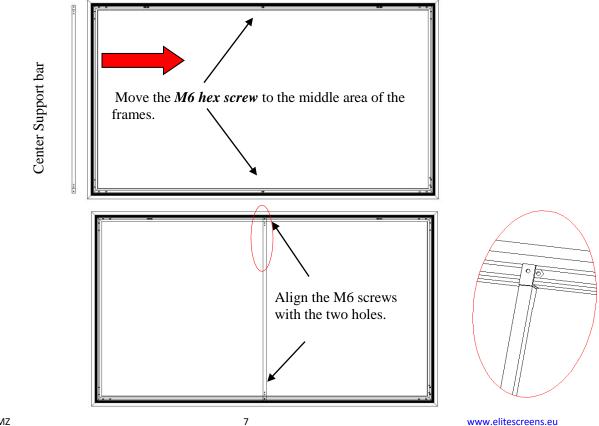

#### Support bar installation (for models under 135"):

1. Position the *center support bar* (E) in the middle of the frame and align the hole on each end of the support bar with the *M6 hex screws* on the top and bottom frames. Then fasten with the *M6x12* screws.

1. Position the *center support bar* (*E*) and *M6 hex screws* in the areas of the frame shown in fig 1. (Each about one thirds the way in from the end of the frame.) Align the hole on each end of the support bar with the *M6 hex screws* located at the top and bottom frame sections. Then fasten with the *M6x12 screws*.