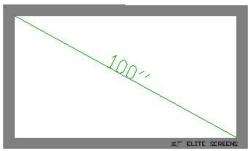

#### **Diagonal Size Note:**

The Diagonal Size of the 100" &120" models before and after installing the edge trim strip. 101" comparison

Before installing the trim strip

After installing the trim strip

User's Guide