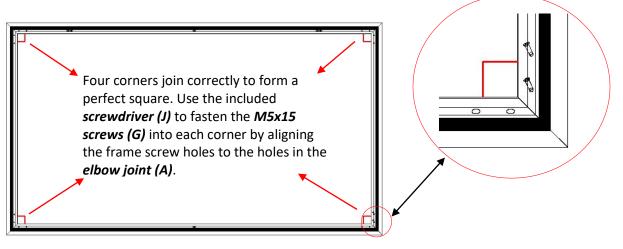

User's Guide

7. Make sure all four corners are properly in place to form a perfect square. Then fasten the four angles with the *M5x15 Screws* (*G*).