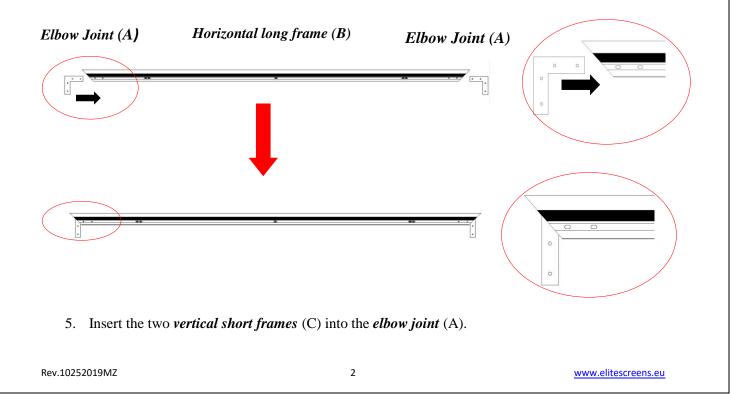

4. Insert the *elbow joint* (*A*) into each end of the *horizontal frames* (*B*) as shown below.

6. Join the remaining *horizontal long frame (B)* with the frame built in the previous steps as shown below.