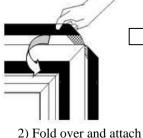

Proceed in the following sequence below  $(1 \rightarrow 2)$ 

The key is to attach within the middle sections of 1 and 2. Then continue attaching the remaining unattached areas.

Repeat the same steps on remaining three sides in the sequence A, B, C, and then D as show below.