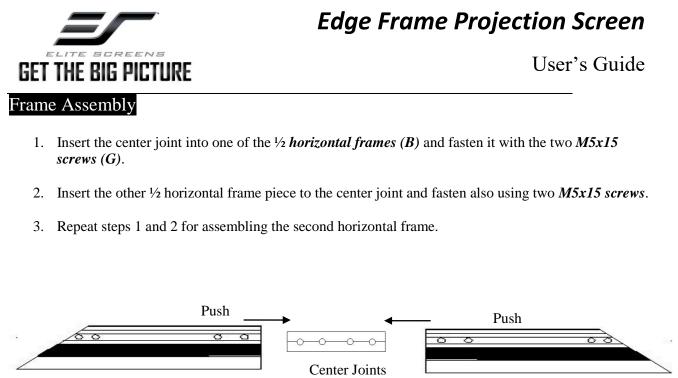

4. Insert the *elbow joint* (*A*) into each end of the *horizontal frames* (*B*) as shown below.

6. Join the remaining *horizontal long frame (B)* with the frame built in the previous steps as shown below.