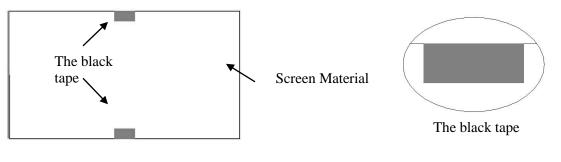

## User's Guide

Edge trim Installation

Included is an ultra-thin black edge trim that provides an elegant bezel finish

- 1. Place the assembled frame on a flat and clean surface. The projection screen surface should be facing up.
  - a. As an option, Black Tape is supplied to cover any possible gaps between the pieces of the bezel trim. Align the tape with the edge of the screen, as shown in Figure 1. Once properly aligned, apply the black tape to the center of the top and bottom of the screen material.