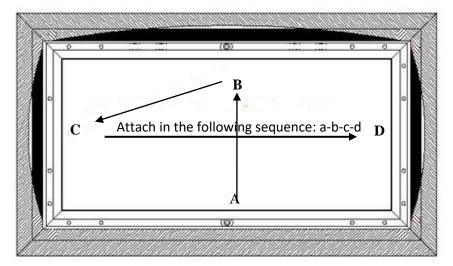

## User's Guide

3. After all of the corners of the frame have been properly aligned, attach the material to the frame in the following order  $A \rightarrow B \rightarrow C \rightarrow D$  (see instructions below for details).

Attach the screen material to the corners as shown below.

1) Stretch the screen material in the direction of the arrowhead.

material to the velcro

3) Fold over second side

and attach to frame

4) Repeat until all four sides are done in the order A, B, C, D

Proceed in the following sequence below  $(1 \rightarrow 2)$ 

The key is to attach within the middle sections of 1 and 2. Then continue attaching the remaining unattached areas.

Repeat the same steps on remaining three sides in the sequence A, B, C, and then D as show below.